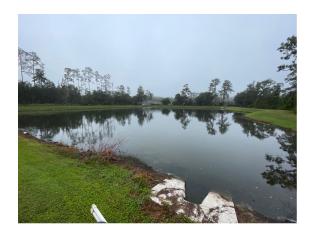

#### **Pond NE**

#### **Comments:**

Treatment In Progress

An abundance of invasive grass, Cattail (Typha sp.) and Primrose was present at the beginning of the program in August. All of this invasive growth has been sprayed and is now decomposing. Trace amount of healthy native Spikerush (Eleocharis sp.) observed.

Multiple applications targeting algae performed in September.

www.AdvancedAquatic.com

Мар