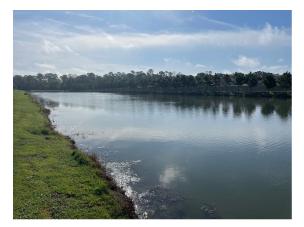

#### Pond B1

#### **Comments:**

Treatment In Progress

Applied Metafloc treatment in Septenber which reduces phosphorus and promotes water clarity.

Babytears (Micrathemum umbrosum) present along pond shoreline and treated in September. Although native, this plant species can spread quickly and overtake the shallow areas of the pond.