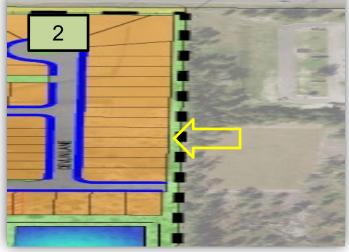

- 1. During my inspection it was noted that the fence line on the west side of the property has been addressed and cleaned up.
- 2. LMP to check the drip irrigation along the west fence lines to make sure there are no breaks. During my inspection there were open lines.(Pic 2)