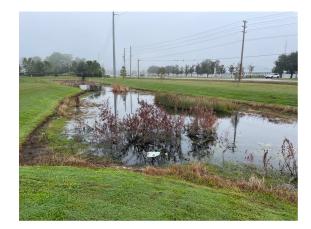

#### **Pond NE**

#### **Comments:**

Treatment In Progress

An abundance of invasive grass, Cattail (Typha sp.) and Primrose was present at the beginning of the program in August. All of this invasive growth has been sprayed and is now decomposing. Trace amount of healthy native Spikerush (Eleocharis sp.) observed.

Multiple applications targeting algae performed in September.

www.AdvancedAquatic.com

Мар