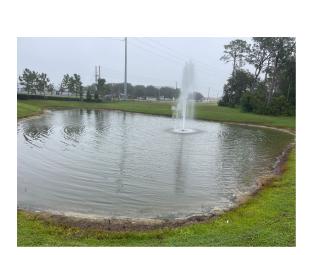

#### Pond B1

#### **Comments:**

Treatment In Progress

Applied Metafloc treatment in Septenber which reduces phosphorus and promotes water clarity.

Babytears (Micrathemum umbrosum) present along pond shoreline and treated in September. Although native, this plant species can spread quickly and overtake the shallow areas of the pond.

#### Pond B2

#### **Comments:**

Treatment In Progress

Applied Metafloc treatment in September. which reduces phosphorus and promotes water clarity.

Multiple applications targeting algae performed in September.