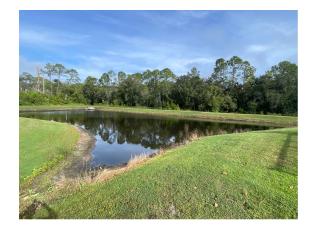

#### Pond N

#### **Comments:**

Treatment In Progress

An abundance of invasive grass and Primrose (Ludwigia peruviana) was present at the beginning of the program in August. All of this invasive growth has been sprayed and is now decomposing.

Multiple applications targeting algae performed in September.