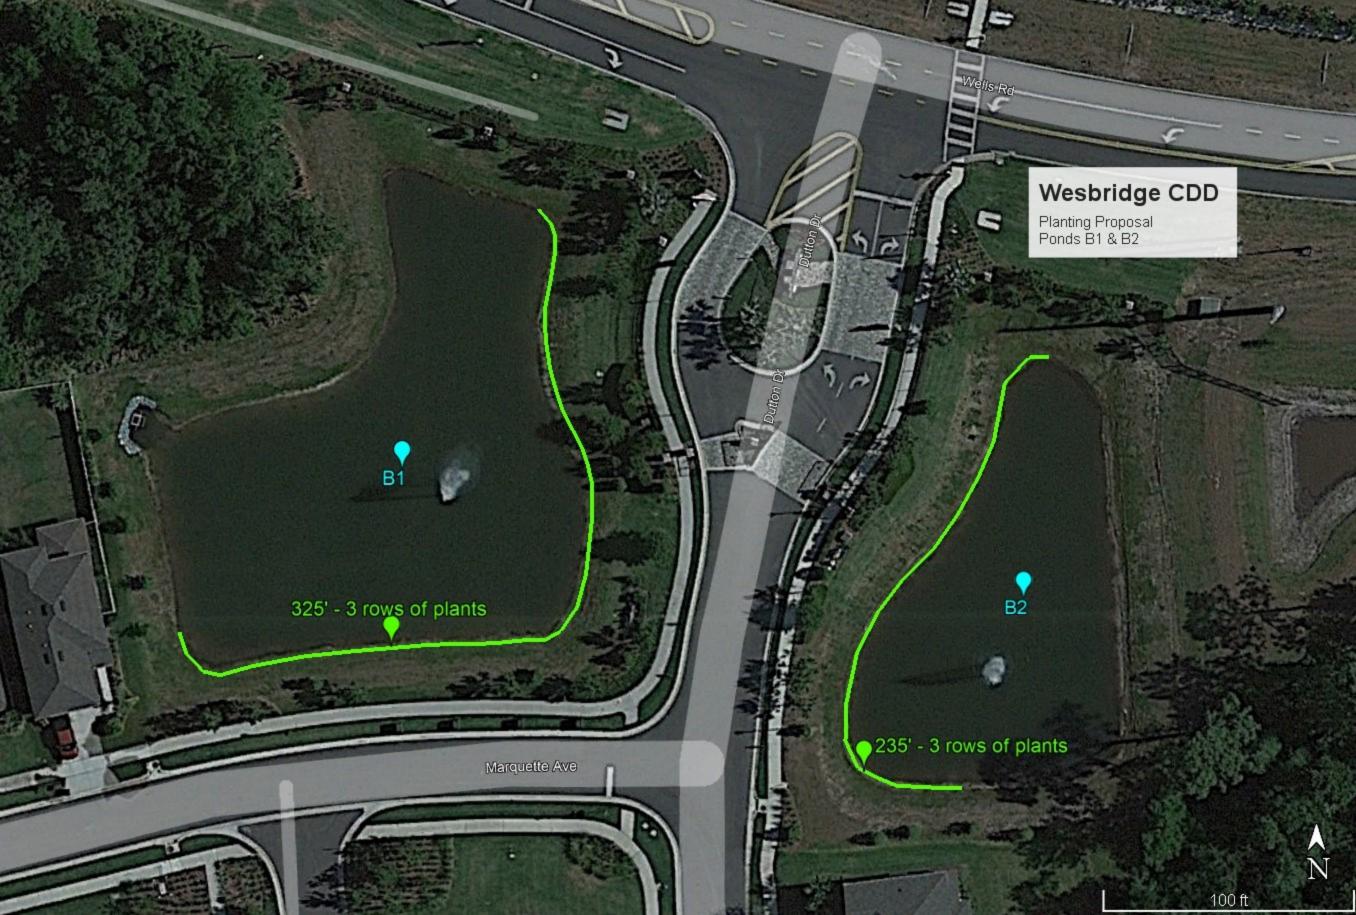

# **Aquatic Planting Proposal**

# For

# Wesbridge CDD

#### ADVANCED AQUATIC SERVICES, INC. -PLANTING PROPOSAL-

August 31, 2023

Wesbridge CDD C/O Mr. Darryl Adams, CDD Manager, Rizzetta & Company 5844 Old Pasco Road, Suite 100 Wesley Chapel, Florida 33544

Advanced Aquatic shall perform the work in accordance with the following scope of services: Supply, deliver and install 1,680 fresh bare root plants consisting of Arrowhead (S. lancifolia), Pickerelweed, and Spikerush. The Proposed planting installation is located on Ponds B1 and B2 in Wesbridge CDD in Wesley Chapel, Florida.

#### **CONTRACT FEES:**

Advanced Aquatic agrees to perform the services stated above for the sum of: \$2,100.00 (NOTE – any increased perimeter coverage will translate into an increased installation cost to the CDD)