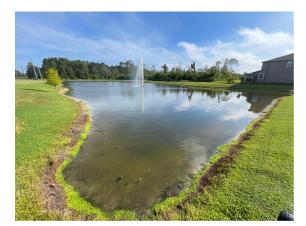

#### Pond SE

#### **Comments:**

Treatment In Progress

Applied Metafloc treatment in September. which reduces phosphorus and promotes water clarity.

Multiple applications targeting algae performed in September.