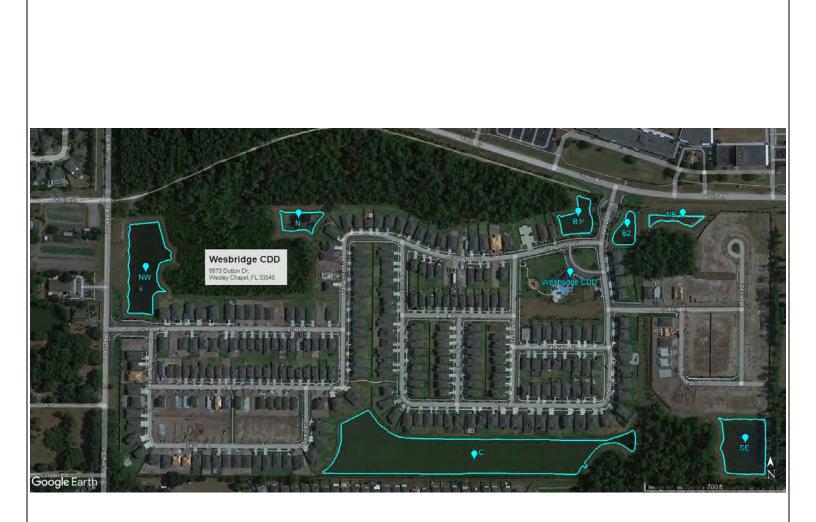

# Site Assessments Ponds B1-B2 2 Ponds SE-C 3 Ponds N-NW 4 Pond NE. 5

| Site Map | 6 |
|----------|---|
|----------|---|

#### **Site Assessments**

#### Pond B1

#### Pond B2

#### Pond SE

#### Pond C

#### Pond N

#### **Pond NW**

#### **Pond NE**