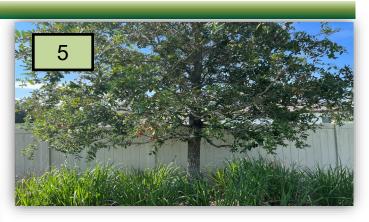

- 3. Along the brown vinyl fence across from the high school make sure crews are doing a good soft edge.
- 4. Treat the fakahathcee grass across from the high school on the brown vinyl fence. Perform a cutback once eradicated.
- 5. Lift the oak trees across from the high school along the brown vinyl fence.(Pic 5)