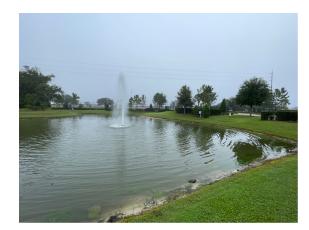

#### Pond SE

#### **Comments:**

Treatment In Progress

Applied Metafloc treatment in September. which reduces phosphorus and promotes water clarity.

Multiple applications targeting algae performed in September.

#### Pond C

#### **Comments:**

**Treatment In Progress** 

Invasive shoreline grasses previously treated by Advanced Aquatic continue to decompose.

Multiple applications targeting algae performed in September.